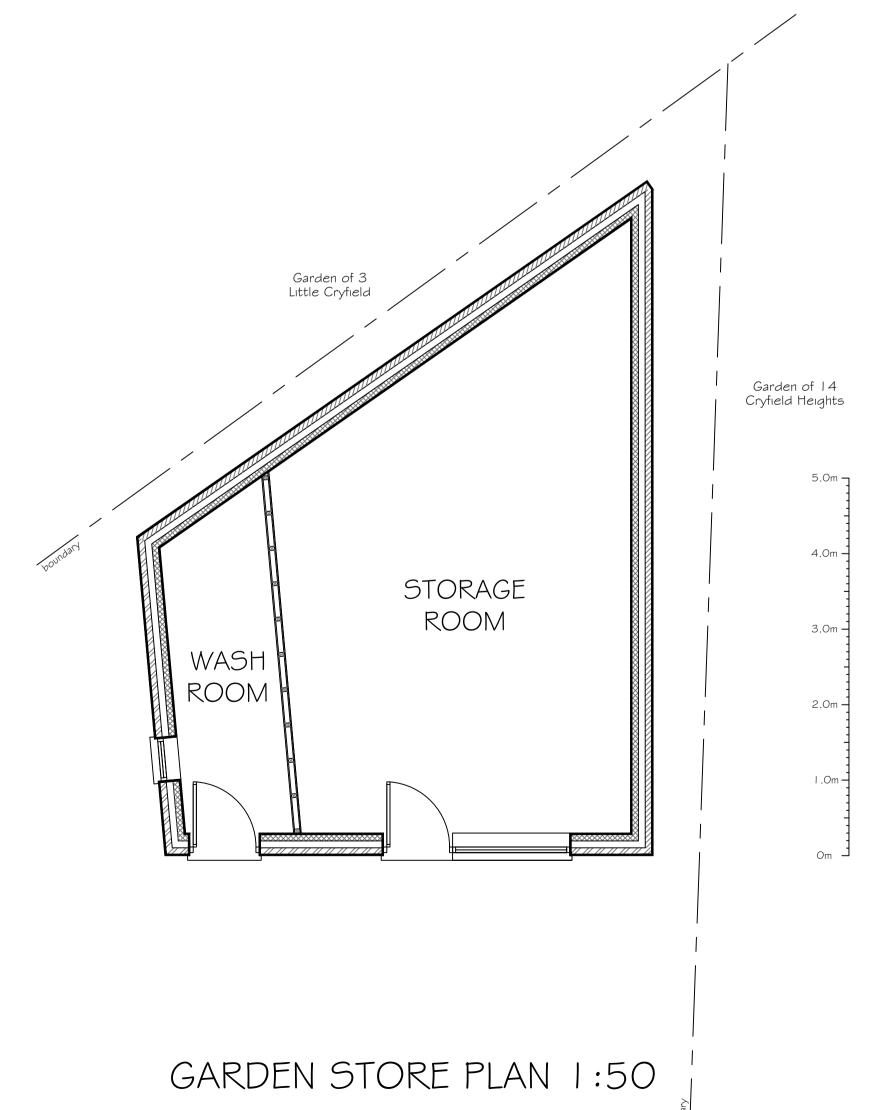

Notes.

the Party Wall etc Act 1996.

Garden store:

Driveway (see 1:200 site plans):-Block paving. Surface water to drain into 'Aco' channel drainage system.

Rectification of land adjacent to highway (see 1:200 site plans):Remove section of paving, for a distance of 1.77m adjacent to highway, and re-lay
porous block paving to match road surface. Remove section of paving, for a
distance of 1.77m adjacent to highway, and re-plant grassy area.