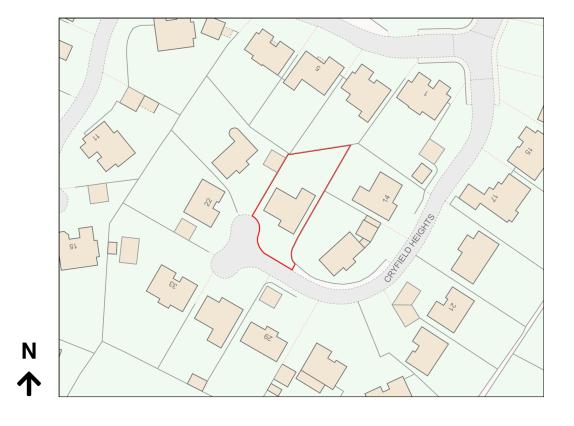

Date Produced: 24-Jan-2024 Scale: 1:1250 @A4

Planning Portal Reference: PP-12748867v1

Front and side elevations:- Facing brick to match main house. Rear and end elevations:- Silicone render. Flat roof with felt surface. White uPVC facias boards and rainwater goods to match main house. Doors & windows:-White uPVC frames to match main house.