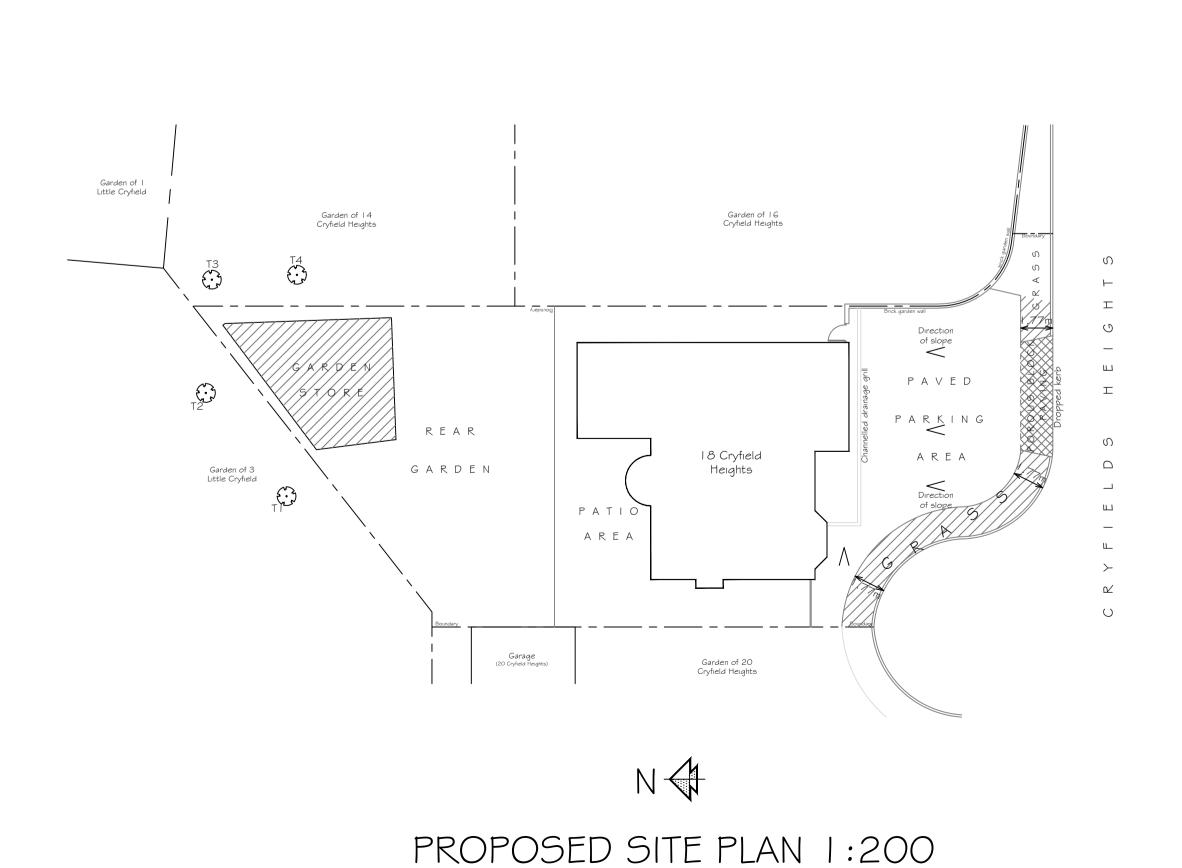

Notes.

the Party Wall etc Act 1996.

Garden store:

Driveway (see 1:200 site plans):-Block paving. Surface water to drain into 'Aco' channel drainage system.

Rectification of land adjacent to highway (see 1:200 site plans):Remove section of paving, for a distance of 1.77m adjacent to highway, and re-lay
porous block paving to match road surface. Remove section of paving, for a
distance of 1.77m adjacent to highway, and re-plant grassy area.

scale. It is the responsibility of the property owner to obtain all permissions required for building work to be undertaken.

Dwg no 4588

Project
Retention of detached garden store, and rectification of land adjacent to 18 Cryfield Heights, Gibbet Hill, Coventry, CV4 7LA. For:- Buta Singh Dhaliwal.