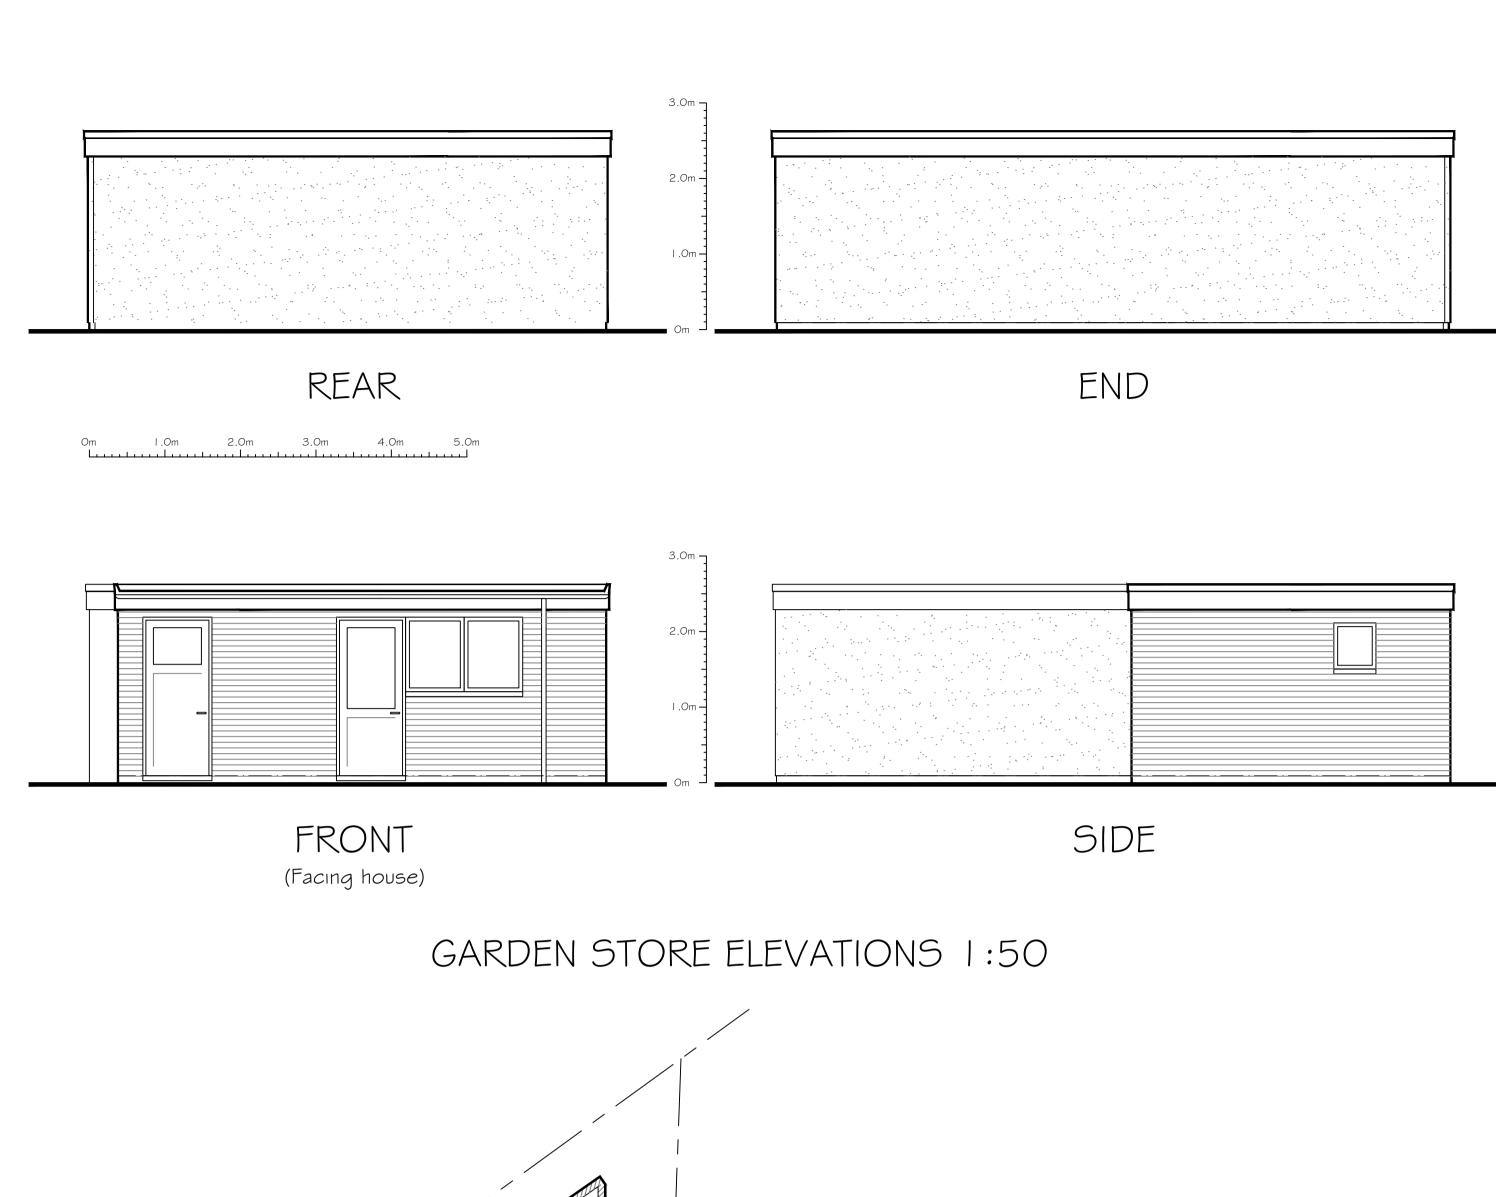

Date Produced: 24-Jan-2024 Scale: 1:1250 @A4

Planning Portal Reference: PP-12748867v1

Front and side elevations:- Facing brick to match main house. Rear and end elevations:- Silicone render. Flat roof with felt surface. White uPVC facias boards and rainwater goods to match main house. Doors & windows:-White uPVC frames to match main house.