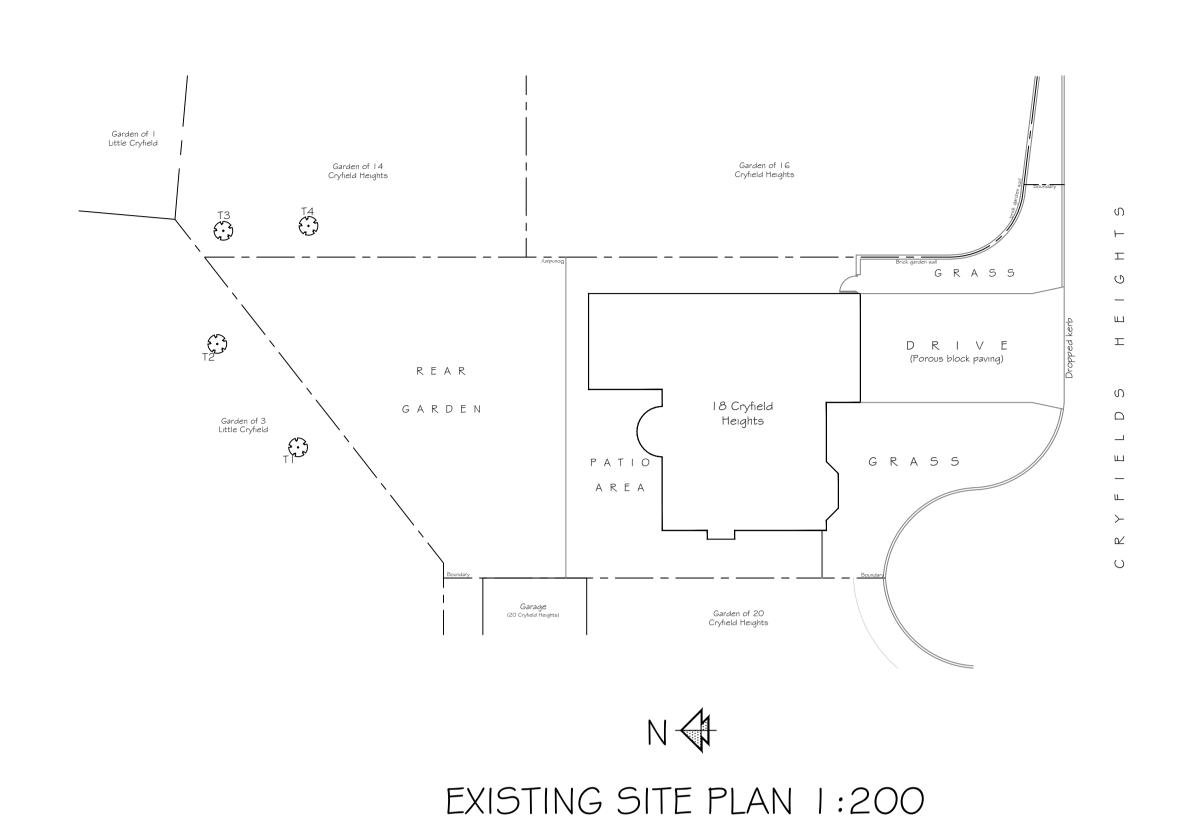

Notes.

the Party Wall etc Act 1996.

Garden store:

Driveway (see 1:200 site plans):-Block paving. Surface water to drain into 'Aco' channel drainage system.

Rectification of land adjacent to highway (see 1:200 site plans):Remove section of paving, for a distance of 1.77m adjacent to highway, and re-lay
porous block paving to match road surface. Remove section of paving, for a
distance of 1.77m adjacent to highway, and re-plant grassy area.

scale. It is the responsibility of the property owner to obtain all permissions required for building work to be undertaken.

Dwg no 4588

Project
Retention of detached garden store, and rectification of land adjacent to 18 Cryfield Heights, Gibbet Hill, Coventry, CV4 7LA. For:- Buta Singh Dhaliwal.